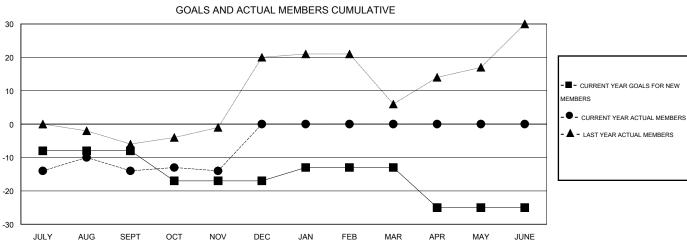

### LOCATION MICHIGAN

 $\mathsf{GMT}\;\mathsf{CA}\;1$ 

|                                        |                  | Clubs             |                  |                  | Members  RESULTS FOR 2016-2017         |                    |                                     |                    |                  |
|----------------------------------------|------------------|-------------------|------------------|------------------|----------------------------------------|--------------------|-------------------------------------|--------------------|------------------|
|                                        | RESU             | LTS FOR 2016-2017 | ,                |                  |                                        |                    |                                     |                    |                  |
| QUARTER                                | NEW CLUB<br>GOAL | NEW CLUBS         | DROPPED<br>CLUBS | NET<br>GAIN/LOSS | QUARTER                                | NEW MEMBER<br>GOAL | CHARTER AND<br>NEW MEMBERS<br>ADDED | DROPPED<br>MEMBERS | NET<br>GAIN/LOSS |
| JULY/AUG/SEPT                          | 0                | 0                 | 0                | 0                | JULY/AUG/SEPT                          | -8<br>-9           | 23<br>29                            | 37<br>29           | -14<br>0         |
| OCT/NOV/DEC  JAN/FEB/MAR  APR/MAY/JUNE | 0                | 0                 | 0                | 0                | OCT/NOV/DEC  JAN/FEB/MAR  APR/MAY/JUNE | 4<br>-12           | 0                                   | 0                  | 0                |